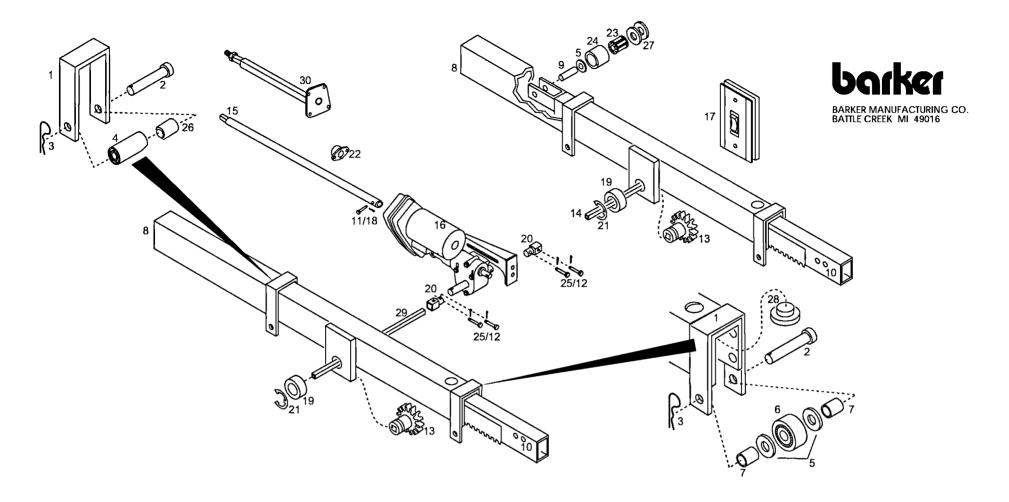

| Item                                   | Part                                                                                                                                                        | Req'd                                                              | Description                                                                                                                                                                                                                                                     | ltem                                                                 | Part                                                                                  | Req'd                      | Description                                                                                                                                                                                                     |
|----------------------------------------|-------------------------------------------------------------------------------------------------------------------------------------------------------------|--------------------------------------------------------------------|-----------------------------------------------------------------------------------------------------------------------------------------------------------------------------------------------------------------------------------------------------------------|----------------------------------------------------------------------|---------------------------------------------------------------------------------------|----------------------------|-----------------------------------------------------------------------------------------------------------------------------------------------------------------------------------------------------------------|
| 1 2 3 4 5 6 7 8 9 10 11 12 13 14 15 16 | 29328<br>643-0013<br>625-0008<br>24219<br>617-0022<br>21630<br>21999<br>29314<br>21976<br>29315<br>643-0003<br>625-0013<br>22042<br>30256<br>19137<br>24520 | 4<br>4<br>4<br>2<br>6<br>2<br>4<br>2<br>2<br>2<br>1<br>4<br>2<br>1 | ROLLER SUPPORT CLEVIS PIN HAIRPIN COTTER DELRIN ROLLER WASHER ROLLER, BALL BEARING SPACER (.81") SADDLE WELDMENT (75.75) ROLLER SHAFT, INBOARD SLIDESTOCK (72") CLEVIS PIN COTTER PIN PINION GEAR DRIVE SHAFT SQUARE (36") CRANK TUBE (53") WORM DRIVE ASSEMBLY | 19<br>20<br>21<br>22<br>23<br>24<br>25<br>26<br>27<br>28<br>29<br>30 | Part 645-0015 24428 634-0010 21263 24846 24847 643-0021 14489 15192 28579 23062 29318 | 2<br>2<br>2<br>1<br>2<br>2 | Description  BEARING (1 3/8" I.D.)  COUPLING (5/8")  "E" RING  FLANGE BEARING  ROLLER BEARING  OUTER RACE  CLEVIS PIN  BEARING SPACER  STUD RECEIVER  BEARING PAD  DRIVE SHAFT SQUARE (48")  LIMIT DEVICE 34.25 |
| 17<br>18                               | 29536<br>625-0016                                                                                                                                           | 1                                                                  | SWITCH ASSEMBLY<br>COTTER PIN                                                                                                                                                                                                                                   |                                                                      |                                                                                       |                            |                                                                                                                                                                                                                 |
|                                        |                                                                                                                                                             |                                                                    |                                                                                                                                                                                                                                                                 |                                                                      |                                                                                       |                            |                                                                                                                                                                                                                 |